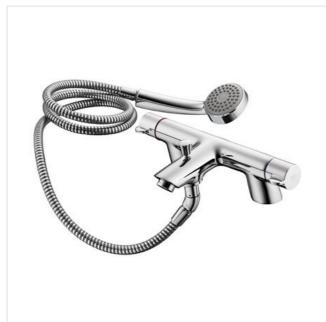

# Piccolo 21 Bath Shower 2 Hole **Mixer Dual Control With Shower**

### Illustrated

B9141 Piccolo 21 bath shower mixer 2 hole dual control with

Armaglide 2 shower set