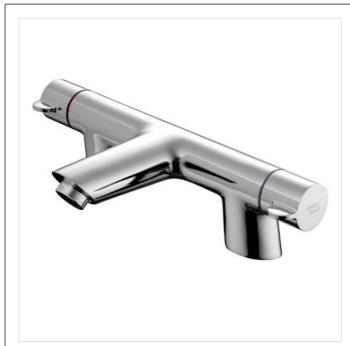

# Piccolo 21 Bath Filler 2 Hole **Dual Control**

.....

#### Illustrated

B9140 Piccolo 21 bath filler 2 hole dual control