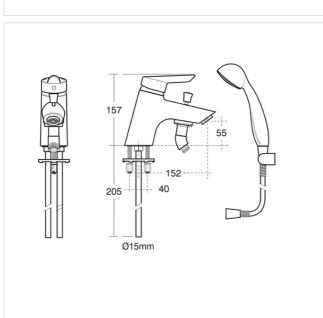

#### Illustrated

B9139

Piccolo 21 bath shower mixer 1 hole single lever with Armaglide 2 shower set, copper tube inlets

## Weights

B9139 3.48KG