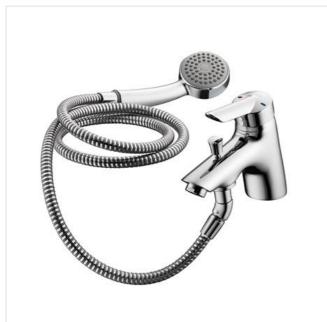

#### Illustrated

B9139

Piccolo 21 bath shower mixer 1 hole single lever with Armaglide 2 shower set, copper tube inlets