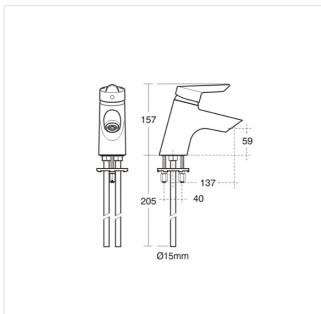

#### **Product Data Sheet**





# Piccolo 21 Bath Filler 1 Hole **Single Lever**

#### Illustrated

Piccolo 21 bath filler 1 hole single lever B9138

## **Configuration options**

#### Material

Chrome Plated Brass

## Weights

B9138 2.49KG

#### **Colours**

Chromium plated (AA)

# **Special Notes**

Consideration should be given to safe hot water delivery and the use of an appropriate temperature reduction device see A5901. Flow rate 12.5 Litres per minute @

0.1 bar

.....

# Frequently used applications

General Healthcare Factory

Office Hotels

Sports and Leisure

#### **Accreditations**

**WRAS** 



Tel: 0870 122 8822 Fax: 0870 122 8282 Email: info@idealspec.co.uk

Web: www.idealspec.co.uk



Date created:27/02/2015