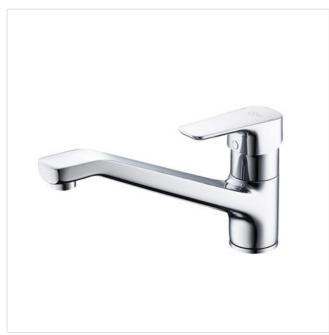

## **Tempo Single Lever Kitchen** Mixer

#### Illustrated

B0766 Tempo single lever kitchen mixer

**Configuration options** 

**Material** 

Chrome Plated

Weights

**Colours** 

Chromium plated (AA)