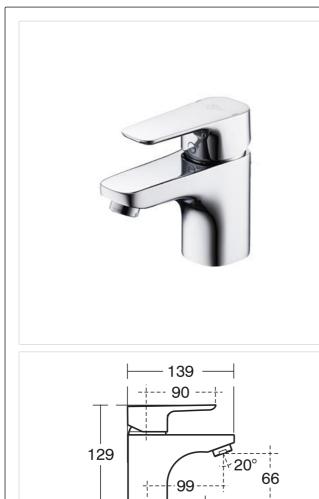

51-

350

min

 $\otimes$ 

ß

15mm compression

B0 max

35

# Tempo Single Lever Basin Mixer (no waste)

# ••••••

Illustrated

B0764 Tempo single lever basin mixer (no waste)

.....

# Configuration options

A5900 TMV Thermostatic mixing valve 15mm

#### \_\_\_\_

Material Chrome Plated

#### Weights

#### Colours Chromium plated (AA)

## **Special Notes**

Suitable for balanced supplies. Inlets with flexible tails and connections for 15mm copper tubes. Fitted with a 5 lpm outlet flow regulator. When installed in commercial applications a thermostatic blending valve such as A5900AA must be used.

### Designer

Artefakt Industriekultur

#### Frequently used applications

Hotels Public Building Office Residential

.....

#### **Accreditations**

TMV3 TMV2



Tel: 0870 122 8822 Fax: 0870