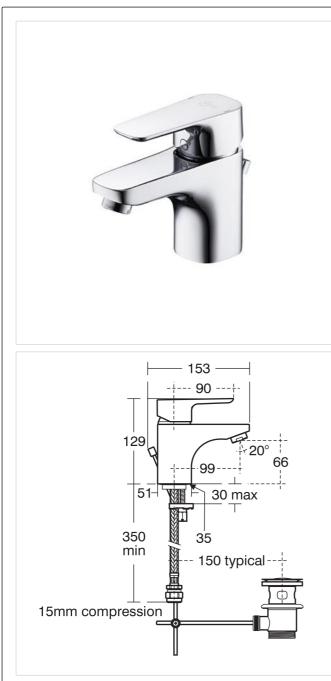

#### Illustrated

B0763 Tempo single lever basin mixer

## **Special Notes**

Suitable for balanced supplies. Inlets with flexible tails and connections for 15mm copper tubes. Fitted with a 5 lpm outlet flow regulator. When installed in commercial applications a thermostatic blending valve such as A5900AA must be used.