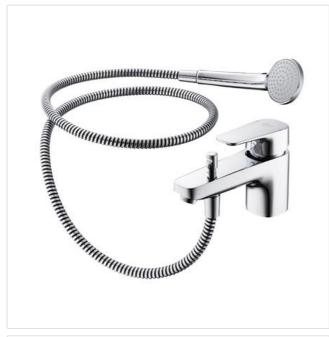

# Tempo 1 Hole Bath Shower Mixer

#### Illustrated

B0733 Tempo 1 hole bath shower mixer

B9400 Idealrain S1 handspray 1 function 80mm