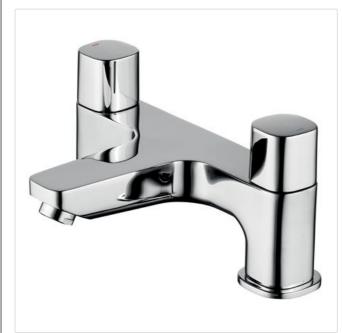

#### **Product Data Sheet**



# 

# **Tempo 2 Hole Bath Filler**

#### Illustrated

B0730 Tempo 2 hole bath filler

### **Configuration options**

A5901 TMV Thermostatic mixing valve 22mm

#### **Material**

Chrome Plated

Weights

#### **Colours**

Chromium plated (AA)

# **Special Notes**

Suitable for balanced or unbalanced supplies. Inlets suitable for 22mm copper tubes. It is reccommended that a thermostatic blending valve such as A5901AA should be used.

# **Designer**

Artefakt Industriekultur

## Frequently used applications

Hotels Office
Public Building Residential



Tel: 0870 122 8822 Fax: 0870 122 8282 Email: info@idealspec.co.uk Web: www.idealspec.co.uk

Ideal Standard (UK) Ltd. makes every effort to ensure that the information provided on its website is accurate. However, we cannot guarantee this, and