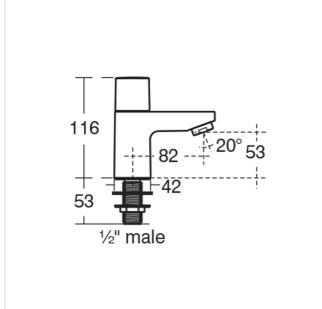

# **Configuration options**

TMV Thermostatic mixing valve 15mm

### **Material**

Chrome Plated

## **Special Notes**

Suitable for balanced or unbalanced supplies. Inlets suitable for 15mm copper tubes. When installed in commercial applications a thermostatic blending valve such as A5900AA must be used.