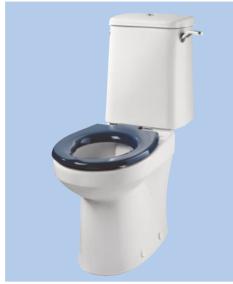

# avalon rimless ho

modern rimless design

4 litre flush

Avalon rimless close coupled washdown WC suite, horizontal outlet

175

#### seat & cover

With stainless steel top fix hinges and stability buffers:

White AV7865WH Blue AV7865BE

### seat ring

With stainless steel top fix hinges and stability buffers:

White AV7861WH
Grey AV7861GY
Blue AV7861BE