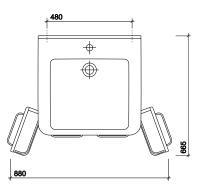

# all 600 furniture

vanity unit in sleek white gloss with innovative storage inside the doors, uniquely shallow washbasin design enabling full access for wheelchair users

All 600mm washbasin and 530 furniture unit

All measurements shown are in millimetres. Drawing sizes are not to scale.

## furniture washbasin

Pedestal, wall fixing or furniture basin 600 x 550mm 1 tap hole **TA4311WH** 

#### furniture unit

Underbasin furniture unit, including wall fixings 530 x 620 x 525mm **TA0001WH** 