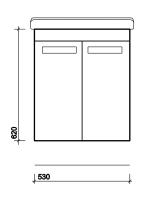

All measurements shown are in millimetres. Drawing sizes are not to scale.

#### furniture unit

Underbasin furniture unit, including wall fixings 530 x 620 x 525mm **TA0001WH** 