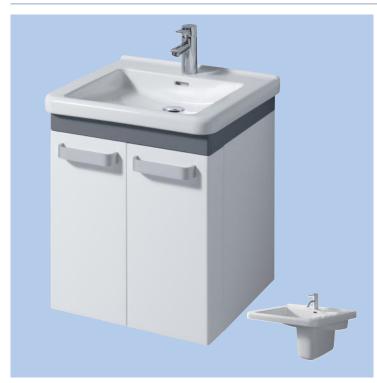

# all 600 furniture

vanity unit in sleek white gloss with innovative storage inside the doors, uniquely shallow washbasin design enabling full access for wheelchair users

All 600mm washbasin and 530 furniture unit

## furniture washbasin

Pedestal, wall fixing or furniture basin 600 x 550mm 1 tap hole **TA4311WH** 

#### furniture unit

Underbasin furniture unit, including wall fixings 530 x 620 x 525mm **TA0001WH** 