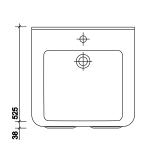

All measurements shown are in millimetres. Drawing sizes are not to scale.

## furniture washbasin

Pedestal, wall fixing or furniture basin 600 x 550mm 1 tap hole **TA4311WH** 