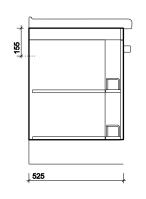

All measurements shown are in millimetres. Drawing sizes are not to scale.

#### furniture unit

Underbasin furniture unit, including wall fixings 530 x 620 x 525mm **TA0001WH** 