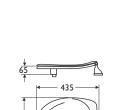

### Illustrated

S6600 Dania 5cm raised toilet seat & cover

**Material** Plastic

Weight 3.5kg

120-170

#### **Special notes**

Seat pillar centres 15cm to 18cm nominal

3, Colours **Standards** 

375

Tel: 0870 122 8822 Fax: 0870 122 8282 email: info@thebluebook.co.uk

5:7:4

Visit www.thebluebook.co.uk online for search, specify & CAD facilities