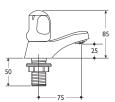

## **Special notes**

Suitable for balanced/unbalanced supplies. Inlets 3/4in BSP male.

Pillar taps come supplied with brass back nuts

- 2 hole deck bath mixer
- Single flow