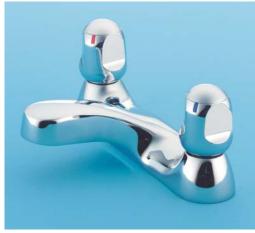

## Illustrated

\$7658AA Sandringham <sup>3</sup>/<sub>4</sub>in deck bath single flow mixer, chromium plated

## Special notes

Inlets 3/4in BSP male

- 2 hole deck bath shower mixer
- shower kit

### Illustrated

S7659AA Sandringham 3/4in deck bath & shower mixer, chromium plated