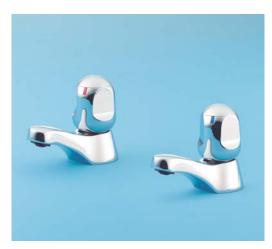

Bath pillar taps

### Illustrated

S7032AA Sandringham 3/4in bath pillar taps, chromium plated