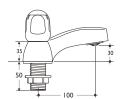

## Special notes

Inlets 3/4in BSP male

- 2 hole deck bath shower mixer
- shower kit