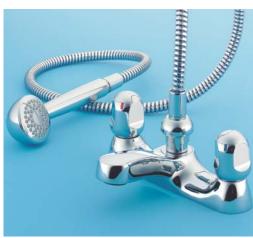

### Illustrated

S7659AA Sandringham 3/4in deck bath & shower mixer, chromium plated

### **Special notes**

Supplied complete with handspray, hose and showering station. Inlets 3/4in BSP male

Tel: 0870 122 8822 Fax: 0870 122 8282 email: info@thebluebook.co.uk

9:1:40D

Visit www.thebluebook.co.uk online for search, specify & CAD facilities