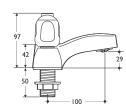

### Illustrated

S7032AA Sandringham 3/4in bath pillar taps, chromium plated

## **Special notes**

Suitable for balanced/unbalanced supplies. Inlets 3/4in BSP male.

Pillar taps come supplied with brass back nuts

- 2 hole deck bath mixer
- Single flow