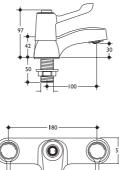

# Illustrated

**S7642AA** Sandringham lever 3/4in deck bath single flow mixer, chromium plated

# **Special notes**

Suitable for balanced high or low pressure supplies. Inlets 3/4in BSP male. Consideration should be given to safe hot water delivery and the use of an appropriate temperature reduction