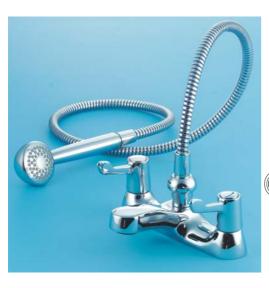

### Illustrated

\$7643AA Sandringham lever 3/4in deck bath & shower mixer, chromium plated

### **Special notes**

Suitable for balanced high or low pressure supplies.Supplied complete with handspray, hose and showering station. Inlets 3/4in BSP male. Consideration should be given to safe hot water delivery and the use of an appropriate temperature reduction device