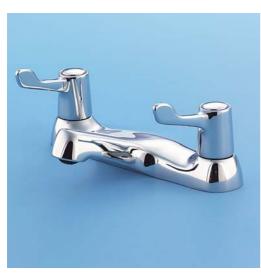

# Illustrated

**S7642AA** Sandringham lever 3/4in deck bath single flow mixer, chromium plated