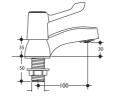

# Illustrated

**S7642AA** Sandringham lever 3/4in deck bath single flow mixer, chromium plated

# **Special notes**

Suitable for balanced high or low pressure supplies. Inlets 3/4in BSP male. Consideration should be given to safe hot water delivery and the use of an appropriate temperature reduction