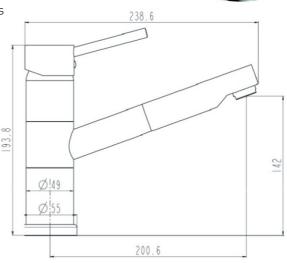

### ALMOND SINK MIXER ALMOND Kitchen Sink Mixer with Pull Out Hose Chrome Plated

Bristan, Birch Coppice Business Park, Dordon, Tamworth, B78 ISG Telephone: 0844 701 6274 Facsimile: 0844 701 6275 Web Site: <u>www.bristan.com</u> Email: <u>enquire@bristan.com</u>

The information contained on this page was correct at date of issue. Fitting dimensions are provided as a guide only. Some variation may occur due to manufacturing tolerances. Bristan pursues a policy of continuing improvement in design and performance of its products and so reserves the right to change specifications without prior notice.