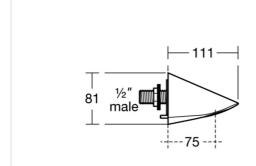

#### Illustrated

A5452 Anti vandal fixed shower head, panel mounted back inlet

.....

**Special Notes** 

Regulated flow rate either 6 or 8 litres per minute. Unregulated flow

rate 5 litres per minute at 1 bar