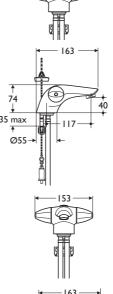

#### Illustrated

B8242AA Ceraplan Disc basin monoblock Topfix mixer, with pop up waste, Topfix, chromium plated

## Weight

Single 2.4kg