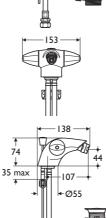

### Illustrated

B8245AA Ceraplan Disc bidet monoblock Topfix mixer with pop up waste, Topfix, chromium plated

# Weight

Single 2.4kg