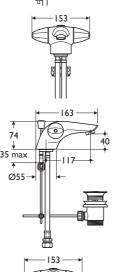

#### Illustrated

B8242AA Ceraplan Disc basin monoblock Topfix mixer, with pop up waste, Topfix, chromium plated

## Weight

Single 2.4kg