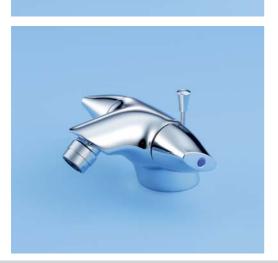

### Illustrated

B8245AA Ceraplan Disc bidet monoblock Topfix mixer with pop up waste, Topfix, chromium plated