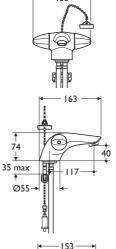

#### Illustrated

B8242AA Ceraplan Disc basin monoblock Topfix mixer, with pop up waste, Topfix, chromium plated

## Weight

Single 2.4kg