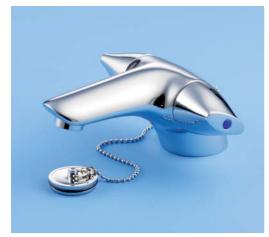

## Illustrated

B8243AA Ceraplan Disc basin monoblock mixer with weighted chain, Topfix, chromium plated