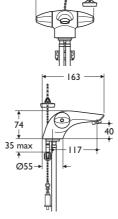

### Illustrated

B8245AA Ceraplan Disc bidet monoblock Topfix mixer with pop up waste, Topfix, chromium plated

# Weight

Single 2.4kg