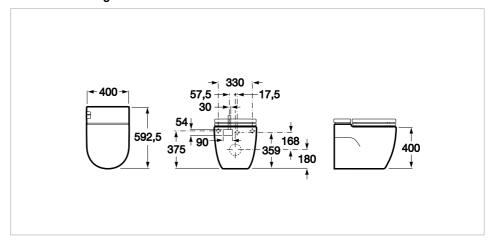

### **Dimensions**

Length: 400 mm. Width: 595 mm. Height: 400 mm.

## **Technical drawings**

myByls

Meridian-N Ref. 893303..0

m-Bub