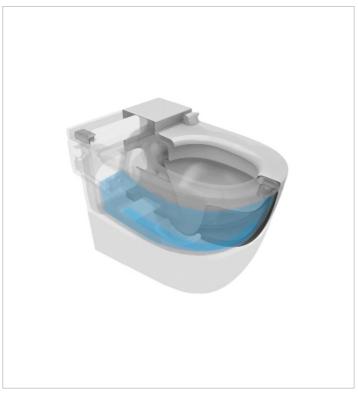

# IN-TANK - Floor standing back-to-wall toilet with integrated cistern. Includes seat and cover. Needs power supply.

#### Back-to-wall

Fixing kit: Included Flushing system: Washdown

Installation type: Floor-standing

Outlet type: Dual Shape: Round

### **Dimensions**

Length: 400 mm. Width: 595 mm. Height: 400 mm.