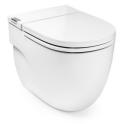

# IN-TANK - Floor standing back-to-wall toilet with integrated cistern. Includes seat and cover. Needs power supply.

### **Dimensions**

Length: 400 mm. Width: 595 mm. Height: 400 mm.