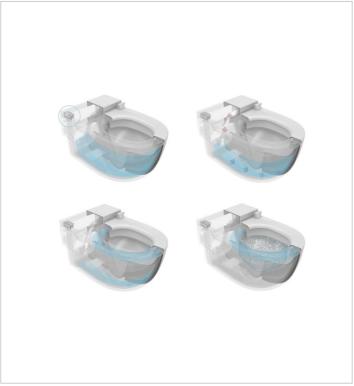

# IN-TANK - Wall-hung toilet with integrated cistern. Includes "I" type support for solid walls, seat and cover. Needs power supply.

Fixing kit: Included Flushing system: Washdown Installation type: Wall-hung Outlet type: Horizontal Shape: Round