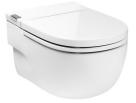

# IN-TANK - Wall-hung toilet with integrated cistern. Includes "I" type support for solid walls, seat and cover. Needs power supply.

Fixing kit: Included Flushing system: Washdown Installation type: Wall-hung Outlet type: Horizontal Shape: Round

## **Dimensions**

Length: 400 mm. Width: 595 mm. Height: 400 mm.