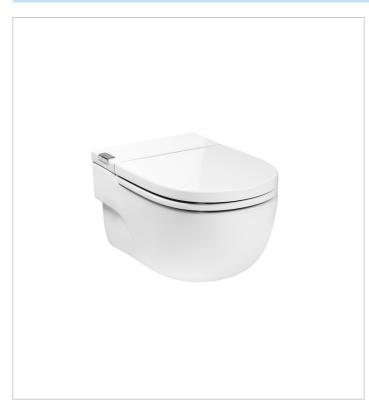

# IN-TANK - Wall-hung toilet with integrated cistern. Includes "I" type support for solid walls, seat and cover. Needs power supply.

Fixing kit: Included Flushing system: Washdown Installation type: Wall-hung Outlet type: Horizontal Shape: Round

## **Dimensions**

Length: 400 mm. Width: 595 mm. Height: 400 mm.