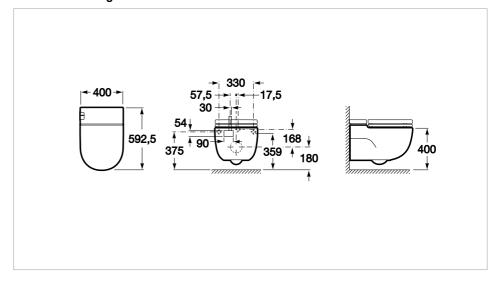

Meridian-N Ref. 893302..0



One single concept for a thousand solutions. One single concept to fulfil any need. The most versatile and global range.

# IN-TANK - Wall-hung toilet with integrated cistern. Includes "I" type support for solid walls, seat and cover. Needs power supply.

Fixing kit: Included Flushing system: Washdown Installation type: Wall-hung Outlet type: Horizontal Shape: Round



## Colours and finishes

#### How to obtain the reference number

Replace the ".." with the desired finish code from the list below



00 White

## **Dimensions**

Length: 400 mm. Width: 595 mm. Height: 400 mm.

# **Technical drawings**





myByb



Meridian-N Ref. 893302..0









m-Bub