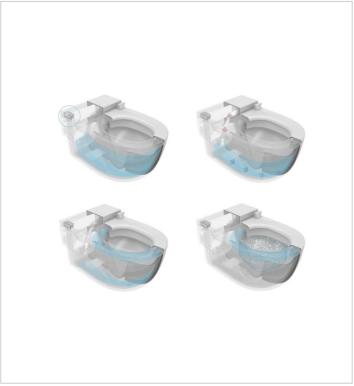

Fixing kit: Included Flushing system: Washdown Installation type: Wall-hung Outlet type: Horizontal Shape: Round