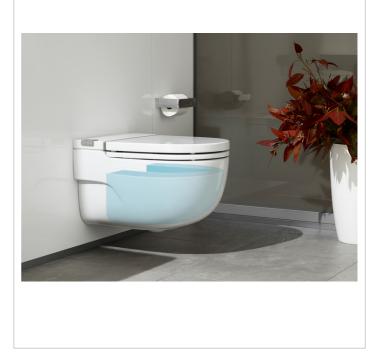

Meridian-N Ref. 893301..0

One single concept for a thousand solutions. One single concept to fulfil any need. The most versatile and global range.

IN-TANK - Wall-hung toilet with integrated cistern. Includes "L" type support for stud walls, seat and cover. Needs power supply.