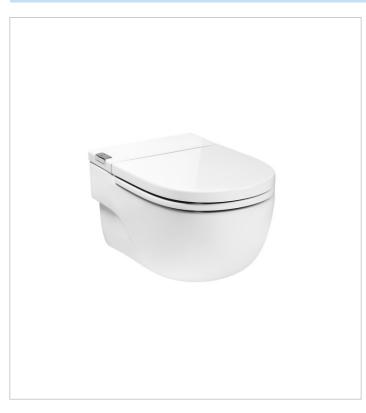

Meridian-N Ref. 893301..0

One single concept for a thousand solutions. One single concept to fulfil any need. The most versatile and global range.

IN-TANK - Wall-hung toilet with integrated cistern. Includes "L" type support for stud walls, seat and cover. Needs power supply.

## **Dimensions**

Length: 400 mm. Width: 595 mm. Height: 400 mm.