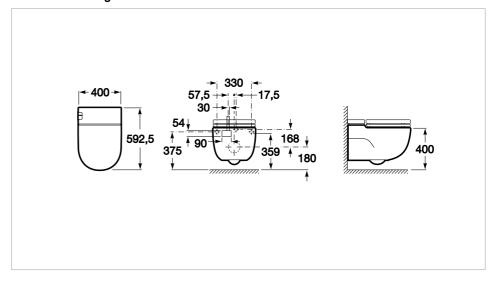

Meridian-N Ref. 893301..0



One single concept for a thousand solutions. One single concept to fulfil any need. The most versatile and global range.

IN-TANK - Wall-hung toilet with integrated cistern. Includes "L" type support for stud walls, seat and cover. Needs power supply.

Fixing kit: Included Flushing system: Washdown Installation type: Wall-hung Outlet type: Horizontal Shape: Round



## Colours and finishes

## How to obtain the reference number

Replace the ".." with the desired finish code from the list below



00 White

## **Dimensions**

Length: 400 mm. Width: 595 mm. Height: 400 mm.

## **Technical drawings**





myByb



Meridian-N Ref. 893301..0











m-Bub