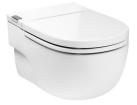

Meridian-N Ref. 893301..0

One single concept for a thousand solutions. One single concept to fulfil any need. The most versatile and global range.

IN-TANK - Wall-hung toilet with integrated cistern. Includes "L" type support for stud walls, seat and cover. Needs power supply.

## **Dimensions**

Length: 400 mm. Width: 595 mm. Height: 400 mm.