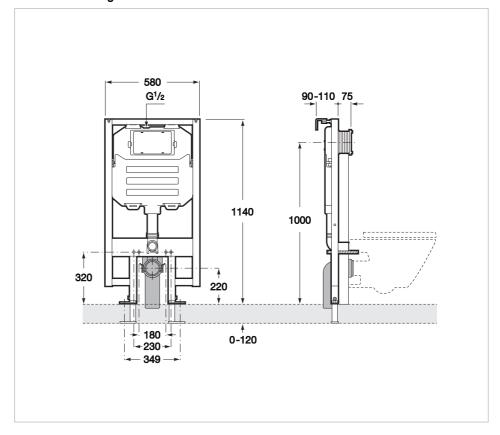

#### **Dimensions**

DUPLO-N WC - Short projection concealed cistern (8 cm) with structure

Length: 580 mm. Width: 90 mm. Height: 1140 mm.

### Technical drawings

m-Bub