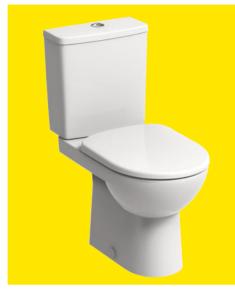

E100 close coupled washdown WC suite, horizontal outlet

### wc pan

Premium, horizontal outlet **E11248WH** 

Close coupled square cistern & fittings:

6/4L BSIO, push button **E12490WH** 