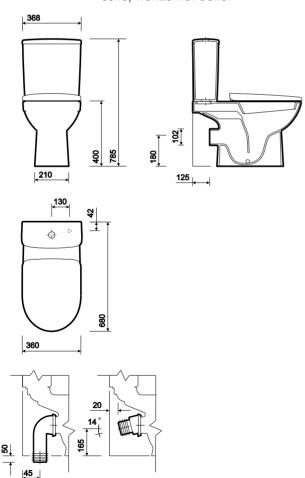

E100 close coupled washdown WC suite, horizontal outlet

### wc pan

Premium, horizontal outlet **E11248WH** 

Close coupled square cistern & fittings:

6/4L BSIO, push button **E12490WH** 

#### wc outlet connector

P trap outlet connector WF1240WH
S or turned P trap connector WF1241WH

#### colours

White WH.

All measurements shown are in millimetres. Drawing sizes are not to scale.

Twyford