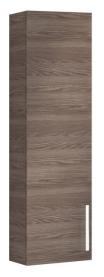

## Reversible column unit

#### Adjustable shelves

Closing and opening system: Soft close doors Door type: Hinged Doors and drawers combination: 1 door Furniture configuration: Doors Installation type: Wall-hung Internal shelves: 3 Material: Chipboard, MDF, Melamine Reversible