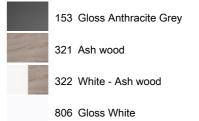

### Colours and finishes

#### How to obtain the reference number

Replace the ".." with the desired finish code from the list below

Ref. 856887...