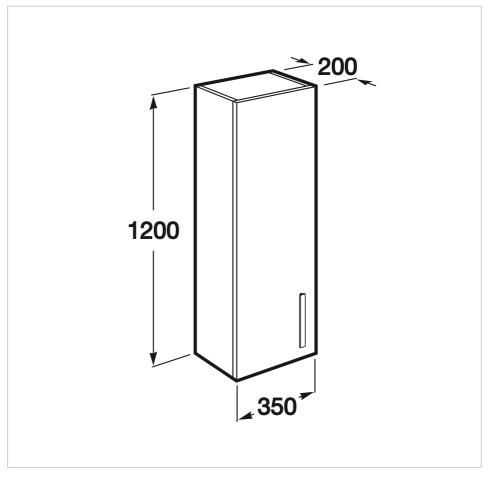

#### Dimensions

Length: 350 mm. Width: 200 mm. Height: 1200 mm.

#### **Technical drawings**

© Copyright 2011, Roca Sanitario, S.A. - All rights reserved 00