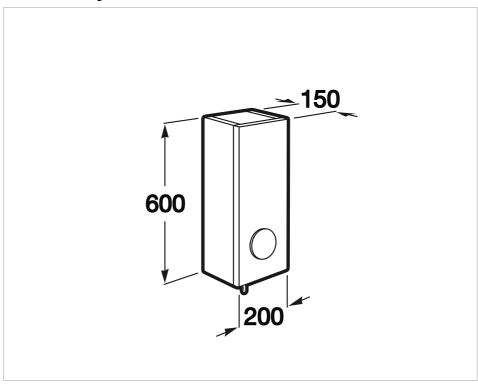

### **Dimensions**

Length: 200 mm. Width: 150 mm. Height: 600 mm.

Balance and perfection in a design that gets its inspiration from the full Moon as a source of light and freshness. This collection is a versatile, young and urbane proposal that can adapt to any kind of design space, combining practicality, elegance and design.

#### **Technical drawings**

m-Bub