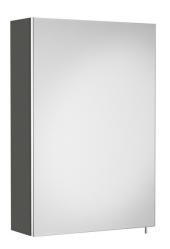

## Mirror cabinet

Adjustable shelves Door type: Hinged Installation type: Wall-hung Internal shelves: 2 Number of doors: 1 Reversible Shape: Rectangular

### Dimensions

Length: 400 mm. Width: 150 mm. Height: 600 mm.

© Copyright 2011, Roca Sanitario, S.A. - All rights reserved 00