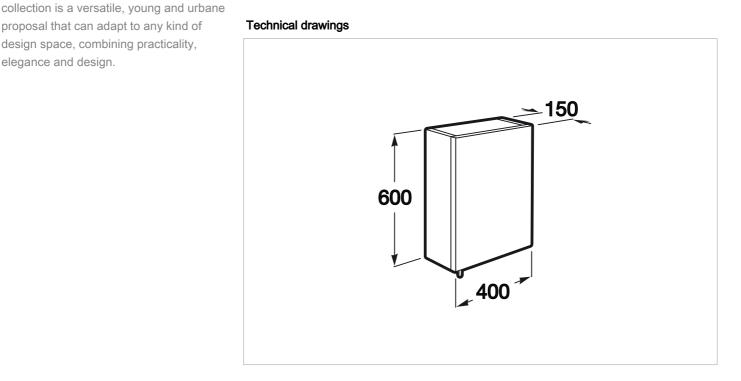

### Dimensions

Length: 400 mm. Width: 150 mm. Height: 600 mm.

© Copyright 2011, Roca Sanitario, S.A. - All rights reserved 00