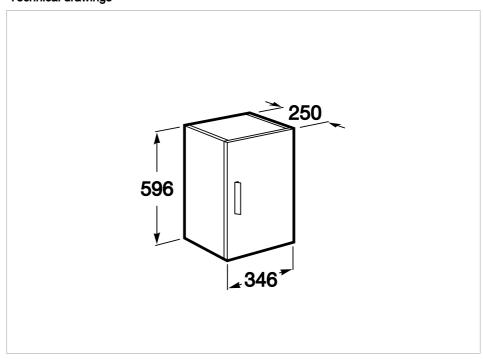

### **Dimensions**

Length: 346 mm. Width: 250 mm. Height: 596 mm.

A collection with a wide range of solutions that, combined with its sober yet current design, make it adaptable to every bathroom space.

# Technical drawings

myByb

Debba Ref. 856838...

m-Bub