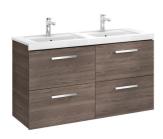

## Unik (base unit with four drawers and double bowl basin)

Base unit / Closing and opening system: Soft

close drawers

Base unit / Doors and drawers combination: 4

drawers

Base unit / Internal dividers

Base unit / Internal drawers: 1
Base unit / Internal trays: 1
Base unit / Structure: Drawers

Basin / Double bowl

Basin / Taphole configuration: 2 tapholes Installation type: Wall-hung, Wall-hung with

optional legs

Material / Base unit: Chipboard, MDF,

Melamine

Material / Basin: Vitreous china Space-saving waste included Tap installation: On the basin