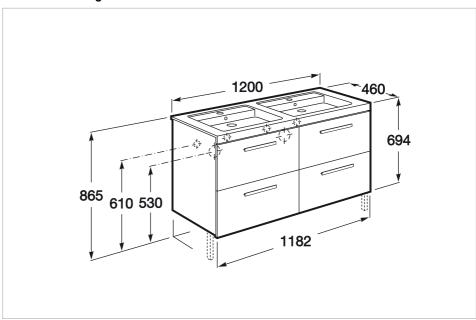

#### **Dimensions**

Length: 1200 mm. Width: 460 mm. Height: 694 mm.

### **Technical drawings**

m-Bub