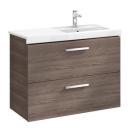

# **Prisma**

## Ref. 327543000 + 856883...

An innovative and versatile collection. Due to the basin design, its straight lines and its variety of dimensions, it depicts an ideal solution for different bathroom spaces. Its pieces of furniture include a hidden drawer for small objects storage.

## Unik (base unit with two drawers and right hand basin)

Base unit / Closing and opening system: Soft

#### **Dimensions**

Length: 900 mm. Width: 460 mm. Height: 694 mm.