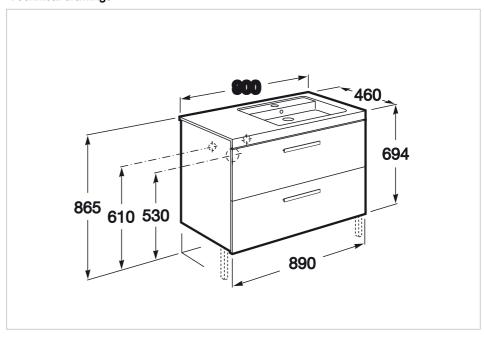

#### **Dimensions**

Length: 900 mm. Width: 460 mm. Height: 694 mm.

## **Technical drawings**

m-Bub