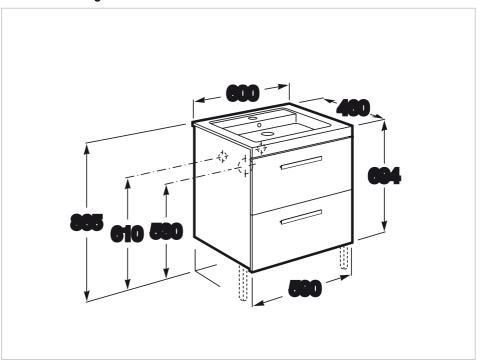

# Dimensions

Length: 600 mm. Width: 460 mm. Height: 694 mm.

## **Technical drawings**

© Copyright 2011, Roca Sanitario, S.A. - All rights reserved 00