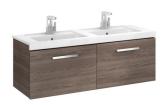

# **Prisma**

## Ref. 327540000 + 856879... + 856880...

An innovative and versatile collection. Due to the basin design, its straight lines and its variety of dimensions, it depicts an ideal solution for different bathroom spaces. Its pieces of furniture include a hidden drawer for small objects storage.

## Unik (base unit with two drawers and double bowl basin)

Base unit / Closing and opening system: Soft close drawers

Base unit / Doors and drawers combination: 2

## **Dimensions**

Length: 1200 mm. Width: 460 mm. Height: 450 mm.