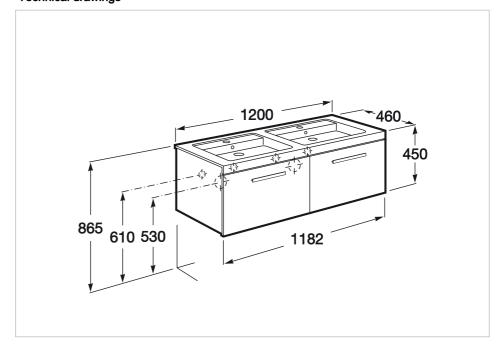

## **Dimensions**

Length: 1200 mm. Width: 460 mm. Height: 450 mm.

## **Technical drawings**

m-Bub