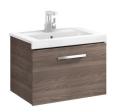

## Ref. 327546000 + 856875...

An innovative and versatile collection.

Due to the basin design, its straight lines and its variety of dimensions, it depicts an ideal solution for different bathroom spaces. Its pieces of furniture include a hidden drawer for small objects storage.

### Unik (base unit with one drawer and basin)

Base unit / Closing and opening system: Soft close drawers

Base unit / Doors and drawers combination: 1

drawer

Base unit / Internal dividers

Base unit / Internal drawers: 1
Base unit / Structure: Drawers

Basin / Taphole configuration: 1 taphole in the

middle

Installation type: Wall-hung

Material / Base unit: Chipboard, MDF,

Melamine

Material / Basin: Vitreous china Space-saving waste included Tap installation: On the basin

#### **Dimensions**

Length: 600 mm. Width: 460 mm. Height: 450 mm.