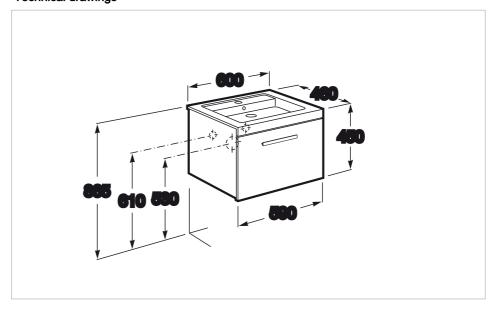

### **Technical drawings**

m-Bub

#### **Dimensions**

Length: 600 mm. Width: 460 mm. Height: 450 mm.