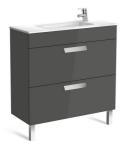

**Debba** Ref. 855907...

A collection with a wide range of solutions that, combined with its sober yet current design, make it adaptable to every bathroom space.

# Unik (compact base unit with two drawers and basin)

Base unit / Closing and opening system: Soft

close drawers

Base unit / Doors and drawers combination: 2

drawers

Base unit / Structure: Drawers

Basin / Integrated shelf

Basin / Shelf position: On both sides

Basin / Taphole configuration: 1 taphole on the

right side

Dimensions / Basin and base unit / Height

(mm): 720

Dimensions / Basin and base unit / Length

(mm): 800

Dimensions / Basin and base unit / Width

(mm): 360

Installation type: Wall-hung, Wall-hung with

optional legs

Material / Basin: Vitreous china Space-saving waste included Tap installation: On the basin