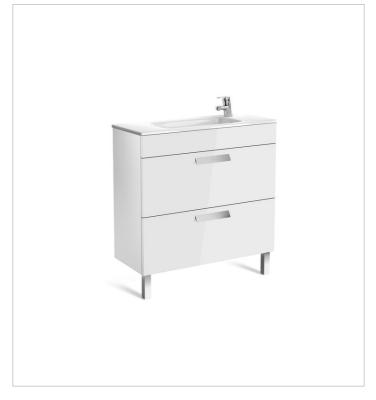

**Debba** Ref. 855907...

A collection with a wide range of solutions that, combined with its sober yet current design, make it adaptable to every bathroom space.

# Unik (compact base unit with two drawers and basin)

Base unit / Closing and opening system: Soft

close drawers

Base unit / Doors and drawers combination: 2

drawers

Base unit / Structure: Drawers

Basin / Integrated shelf

Basin / Shelf position: On both sides

Basin / Taphole configuration: 1 taphole on the

right side

Dimensions / Basin and base unit / Height

(mm): 720

Dimensions / Basin and base unit / Length

(mm): 800

Dimensions / Basin and base unit / Width

(mm): 360

Installation type: Wall-hung, Wall-hung with

optional legs

Material / Basin: Vitreous china Space-saving waste included Tap installation: On the basin

## Colours and finishes

How to obtain the reference number

Replace the ".." with the desired finish code from the list below

nom are

153 Gloss Anthracite Grey

154 Textured Wenge

806 Gloss White