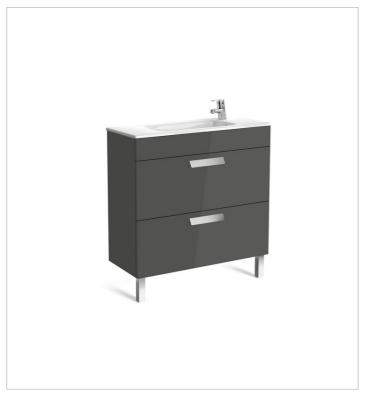

**Debba** Ref. 855907...

A collection with a wide range of solutions that, combined with its sober yet current design, make it adaptable to every bathroom space.

# Unik (compact base unit with two drawers and basin)

Base unit / Closing and opening system: Soft

close drawers

Base unit / Doors and drawers combination: 2

drawers

Base unit / Structure: Drawers

Basin / Integrated shelf

## Colours and finishes

How to obtain the reference number

Replace the ".." with the desired finish code from the list below

nom are

153 Gloss Anthracite Grey

154 Textured Wenge

806 Gloss White