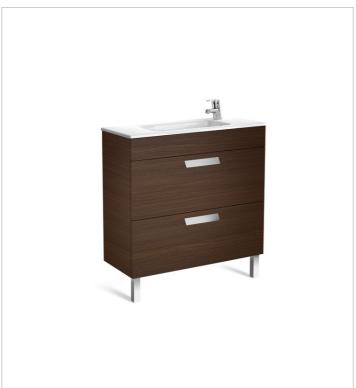

**Debba** Ref. 855907...

A collection with a wide range of solutions that, combined with its sober yet current design, make it adaptable to every bathroom space.

# Unik (compact base unit with two drawers and basin)

Base unit / Closing and opening system: Soft

close drawers

Base unit / Doors and drawers combination: 2

drawers

Base unit / Structure: Drawers

Basin / Integrated shelf

Basin / Shelf position: On both sides

Basin / Taphole configuration: 1 taphole on the

right side

Dimensions / Basin and base unit / Height

(mm): 720

Dimensions / Basin and base unit / Length

(mm): 800

Dimensions / Basin and base unit / Width

(mm): 360

Installation type: Wall-hung, Wall-hung with

optional legs

Material / Basin: Vitreous china Space-saving waste included Tap installation: On the basin

## Colours and finishes

How to obtain the reference number

Replace the ".." with the desired finish code from the list below

nom are

153 Gloss Anthracite Grey

154 Textured Wenge

806 Gloss White