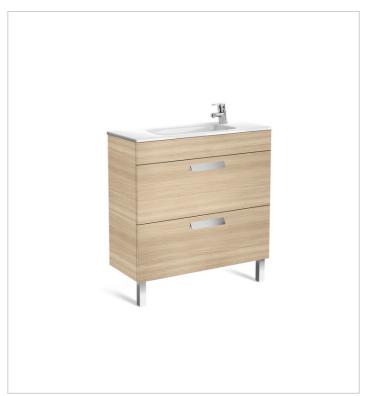

**Debba** Ref. 855907...

A collection with a wide range of solutions that, combined with its sober yet current design, make it adaptable to every bathroom space.

# Unik (compact base unit with two drawers and basin)

Base unit / Closing and opening system: Soft

close drawers

Base unit / Doors and drawers combination: 2

drawers

Base unit / Structure: Drawers

Basin / Integrated shelf

## Colours and finishes

How to obtain the reference number

Replace the ".." with the desired finish code from the list below

nom are

153 Gloss Anthracite Grey

154 Textured Wenge

806 Gloss White