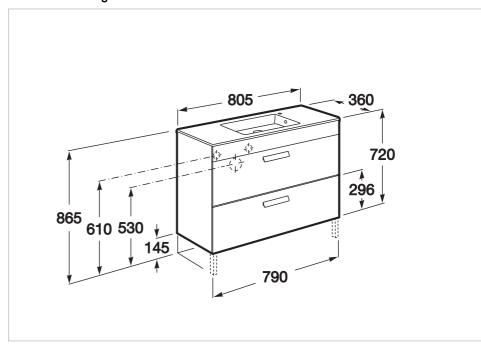

Basin / Shelf position: On both sides

Basin / Taphole configuration: 1 taphole on the

right side

Dimensions / Basin and base unit / Height

(mm): 720

Dimensions / Basin and base unit / Length

(mm): 800

Dimensions / Basin and base unit / Width

(mm): 360

Installation type: Wall-hung, Wall-hung with

optional legs

Material / Basin: Vitreous china Space-saving waste included Tap installation: On the basin

#### **Dimensions**

Length: 800 mm. Width: 360 mm. Height: 720 mm.

## **Technical drawings**

m-Bub

**Debba** Ref. 855907...

m-Bub