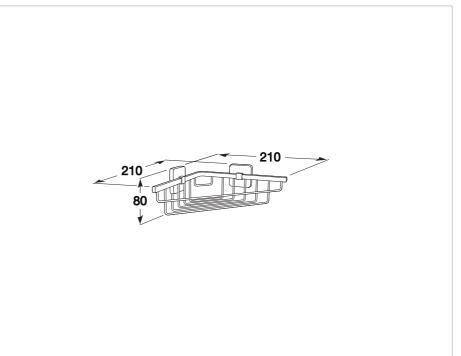

#### Dimensions

Length: 210 mm. Width: 210 mm. Height: 80 mm.

### **Technical drawings**

© Copyright 2011, Roca Sanitario, S.A. - All rights reserved 00