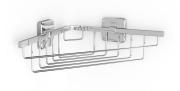

## Grilled corner container (Can be installed with screws or adhesive)

Corner installation Finish: Polished Installation type: Wall-mounted Material: Metal

#### Dimensions

Length: 210 mm. Width: 210 mm. Height: 80 mm.