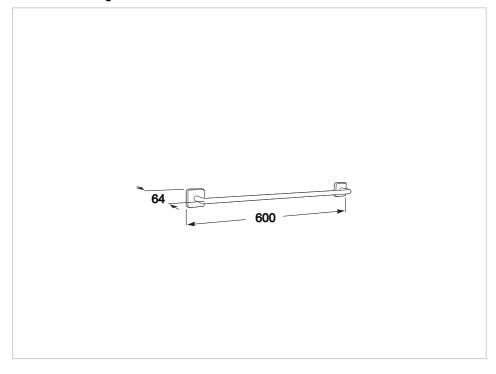

## **Dimensions**

Length: 600 mm. Width: 64 mm. Height: 50 mm.

## **Technical drawings**

myByb