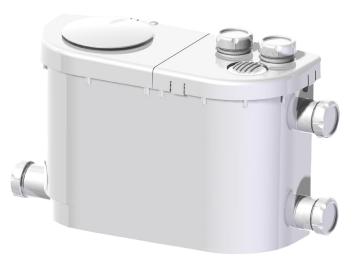

## LS5 - Lifting Station

The Wasteflo LS5 lifting station is ideal when you need to create a shower room, kitchen or utility room anywhere in your home or commercial building. Showers, baths, wash basins, sinks, washing machines or dishwashers can all be connected.

The Wasteflo LS5 lifting station is designed with an innovative removable cassette system, which houses the electrical and mechanical components. This cassette system allows for easy and clean access without having to remove any pipework or the appliance when servicing or maintaining the product.

#### Features

- Two top inlet connections suitable for dishwasher and washing machine.
- Three side inlets with non return valves suitable for 32 mm (1<sup>1</sup>/<sub>4</sub> ") or 40 mm (1<sup>1</sup>/<sub>2</sub> ") waste pipe connections (inlet adaptor included).
- 32 mm (1<sup>1</sup>/<sub>4</sub> ") diameter waste outlet.
- Pumps up to 7 m vertically or 72 m horizontally.
- Maximum flow rate of 120 l/min.
- Complies with BS EN 12050.
- Typical 50 dB noise level.
- Supplied pre-wired with 1.5 m supply cable.