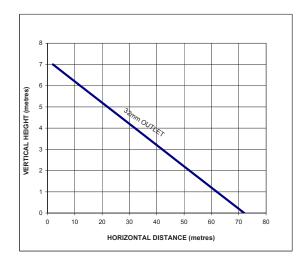

#### Features

- Two top inlet connections suitable for dishwasher and washing machine.
- Three side inlets with non return valves suitable for 32 mm (1<sup>1</sup>/<sub>4</sub> ") or 40 mm (1<sup>1</sup>/<sub>2</sub> ") waste pipe connections (inlet adaptor included).
- 32 mm (1<sup>1</sup>/<sub>4</sub> ") diameter waste outlet.
- Pumps up to 7 m vertically or 72 m horizontally.
- Maximum flow rate of 120 l/min.
- Complies with BS EN 12050.
- Typical 50 dB noise level.
- Supplied pre-wired with 1.5 m supply cable.

# wasteflo

| Pump Model  |                                  | LS5<br>46577                                                                   |
|-------------|----------------------------------|--------------------------------------------------------------------------------|
| General     | Guarantee                        | 2 years                                                                        |
| Features    | Slimline design                  | $\checkmark$                                                                   |
|             | Noise level                      | 50 dB (typical)                                                                |
| Performance | Maximum head                     | 7.7 metres                                                                     |
|             | Pumping distance (vertical)      | Up to 7 metres                                                                 |
|             | Pumping distance (horizontal)    | Up to 72 metres                                                                |
|             | Maximum flow                     | 120 l/min                                                                      |
|             | Maximum ambient air temperature  | 40 °C                                                                          |
|             | Min / Max water temperature      | Min 4 °C / Max 50 °C (Continuous duty), Max 70 °C (short term rating)          |
| Connections | Inlet(s)                         | 32 mm (11/4 ") dia. (standard), 20 mm/G 3/4 elbow connection (washing machine) |
|             | Outlet                           | 32 mm waste pipe adaptor                                                       |
| Motor       | Duty rating                      | Continuous                                                                     |
| Electrical  | Power supply / phase / frequency | 230 V a.c. / 1 / 50 Hz                                                         |
|             | Current (full load)              | 2.0 Amps                                                                       |
|             | Power consumption                | 460 Watts                                                                      |
|             | Fuse rating                      | 5 Amps                                                                         |
|             | Power cable (pre-wired)          | 1.5 metres                                                                     |
| Physical    | Enclosure protection             | IPX4                                                                           |
|             | Length                           | 413 mm                                                                         |
|             | Width                            | 180 mm                                                                         |
|             | Height (excluding hoses)         | 278 mm                                                                         |
|             | Weight (including fittings)      | 7.8 Kg                                                                         |