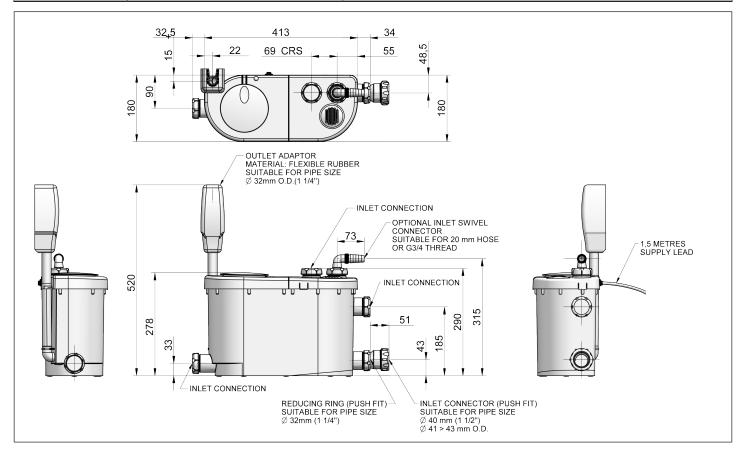

# wasteflo

| Pump Model  |                                  | LS5<br>46577                                                                   |
|-------------|----------------------------------|--------------------------------------------------------------------------------|
| General     | Guarantee                        | 2 years                                                                        |
| Features    | Slimline design                  | $\checkmark$                                                                   |
|             | Noise level                      | 50 dB (typical)                                                                |
| Performance | Maximum head                     | 7.7 metres                                                                     |
|             | Pumping distance (vertical)      | Up to 7 metres                                                                 |
|             | Pumping distance (horizontal)    | Up to 72 metres                                                                |
|             | Maximum flow                     | 120 l/min                                                                      |
|             | Maximum ambient air temperature  | 40 °C                                                                          |
|             | Min / Max water temperature      | Min 4 °C / Max 50 °C (Continuous duty), Max 70 °C (short term rating)          |
| Connections | Inlet(s)                         | 32 mm (11/4 ") dia. (standard), 20 mm/G 3/4 elbow connection (washing machine) |
|             | Outlet                           | 32 mm waste pipe adaptor                                                       |
| Motor       | Duty rating                      | Continuous                                                                     |
| Electrical  | Power supply / phase / frequency | 230 V a.c. / 1 / 50 Hz                                                         |
|             | Current (full load)              | 2.0 Amps                                                                       |
|             | Power consumption                | 460 Watts                                                                      |
|             | Fuse rating                      | 5 Amps                                                                         |
|             | Power cable (pre-wired)          | 1.5 metres                                                                     |
| Physical    | Enclosure protection             | IPX4                                                                           |
|             | Length                           | 413 mm                                                                         |
|             | Width                            | 180 mm                                                                         |
|             | Height (excluding hoses)         | 278 mm                                                                         |
|             | Weight (including fittings)      | 7.8 Kg                                                                         |