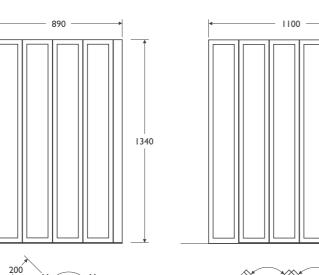

#### lllustrated

L8230 Connect Tribune 4 panel folding bath screen 890mm x 1340mm, clear glass

#### Options

1340

L8240 Connect Tribune 5 panel folding bath screen 1100mm x 1340mm, clear glass

Tel: 0870 122 8822 Fax: 0870 122 8282 email: info@thebluebook.co.uk

:9 : 7

Visit www.thebluebook.co.uk online for search, specify & CAD facilities Standard