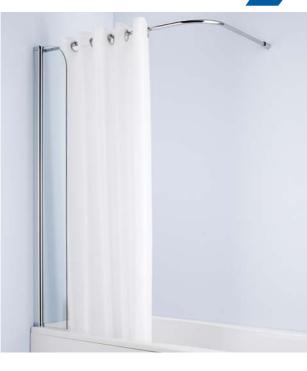

# connect shower guard

Connect's contemporary Shower Guard, when used with a shower curtain provides a neat and effective alternative to a bath screen. Available in 3 options no curtain rail, with a corner rail or with an alcove rail.

## Illustrated

L8406AA Connect 250mm shower guard with corner shower rail. Silver finish

## **Options**

L8403AA Connect 250mm shower guard, no rail L8404AA Connect 250mm shower guard with alcove shower rail, Silver finish

1570

1359.5

1005

140.5

Tel: 0870 122 8822 Fax: 0870 122 8282 email: info@thebluebook.co.uk