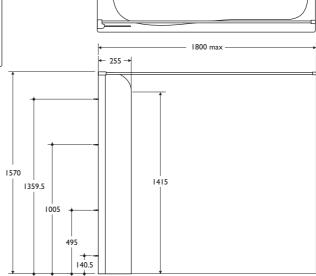

## **Options**

L8403AA Connect 250mm shower guard, no rail L8404AA Connect 250mm shower guard with alcove shower rail, Silver finish

1570

1359.5

1005

140.5

Tel: 0870 122 8822 Fax: 0870 122 8282 email: info@thebluebook.co.uk

1415

255 →

Visit www.thebluebook.co.uk online for search, specify & CAD facilities

Ideal Standard