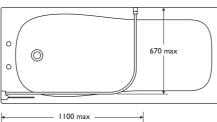

## **Options**

L8403AA Connect 250mm shower guard, no rail L8404AA Connect 250mm shower guard with alcove shower rail, Silver finish

1570

1359.5

1005

140.5

Tel: 0870 122 8822 Fax: 0870 122 8282 email: info@thebluebook.co.uk