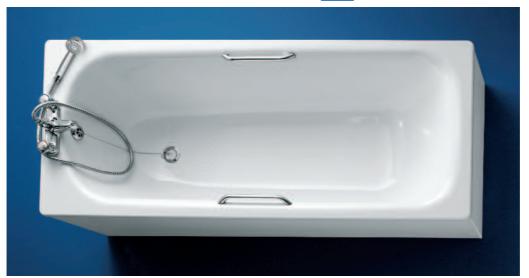

# Illustrated

\$1863 Nisa 170cm bath with 2 tapholes and handgrips

S7681 Fairline <sup>3</sup>/4in deck mounted bath & shower mixer with 1525mm flexible hose, handspray and bracket, chromium plated metal handles S8830AA combined chain waste and overflow