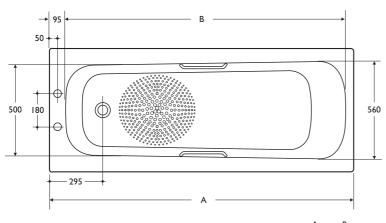

# 700 32 400 532 - 560

# Special notes

Supported on steel cradle with adjustable feet.
Care to be taken when cleaning, aggressive products may reduce the effectiveness of the slip resistant area

1520

1700