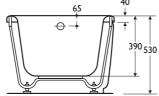

# cameo

Luxury bath in cast acrylic sheet, fully reinforced with colour co-ordinated twin handgrips.

This 170cm x 70cm bath is designed with distinctive soft line styling to match the Cameo washbasin, WC and bidet.

### Capacity

46 gallons/209 litres (to overflow)