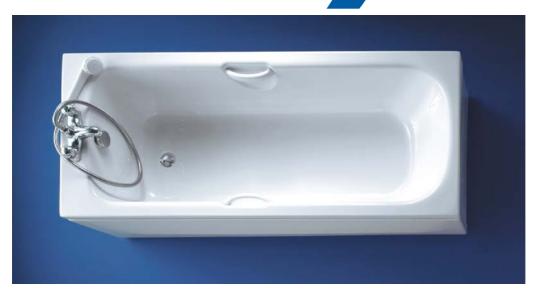

# cameo

Luxury bath in cast acrylic sheet, fully reinforced with colour co-ordinated twin handgrips.

This 170cm x 70cm bath is designed with distinctive soft line styling to match the Cameo washbasin, WC and bidet.

## Illustrated

**S1113** Cameo 170cm bath with 2 tapholes, handgrips

\$7605 Millenia 3/4in bath & shower mixer, body only

\$8000 Millenia metal handles

\$8790 combined pop-up waste and overflow S0935 Hercules front panel S0936 Hercules end