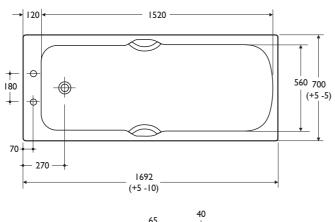

# cameo

Luxury bath in cast acrylic sheet, fully reinforced with colour co-ordinated twin handgrips.

This 170cm x 70cm bath is designed with distinctive soft line styling to match the Cameo washbasin, WC and bidet.

### Capacity

46 gallons/209 litres (to overflow)