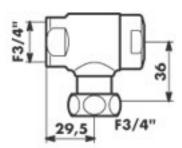

/ Flush tubes >

### STOP and FLOW CONTROL COCKS:

#### **SPECIFICATIONS**

Chrome plated solid brass stop and flow control cock.

Réf.: 764000 : straight, chrome plated F1"1/4 x F1"

Réf.: 764600 : straight, rough brass F1"1/4 x F1"

Réf.: 765000: angled, chrome plated F1"1/4 x F1"

Réf.: 765020: angled chrome plated FF3/4"



#### FONCTIONING AND APPLICATION

- Flow rate adjustment up to complete closing by rotation of the front screw.
- Use: to connect on any flush valve for WC.

#### PRODUCT ADVANTAGES

- FLOW RATE ADJUSTMENT for a flush power adapted to main pressure : guarantees an efficient flush without spatter.
- EASY MAINTENANCE through isolation of one flush valve without having to stop all the flush valves on the same water supply pipe.

## 764000



### 765000



### 765020