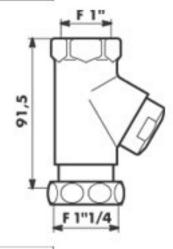

#### **SPECIFICATIONS**

Chrome plated solid brass stop and flow control cock.

Réf.: 764000 : straight, chrome plated F1"1/4 x F1"

Réf.: 764600 : straight, rough brass F1"1/4 x F1"

Réf.: 765000: angled, chrome plated F1"1/4 x F1"

## 764000