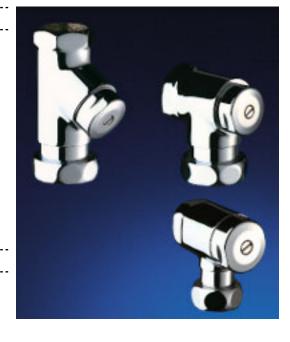

#### **SPECIFICATIONS**

Chrome plated solid brass stop and flow control cock.

Réf.: 764000 : straight, chrome plated F1"1/4 x F1"

Réf.: 764600 : straight, rough brass F1"1/4 x F1"

Réf.: 765000: angled, chrome plated F1"1/4 x F1"

Réf.: 765020: angled chrome plated FF3/4"