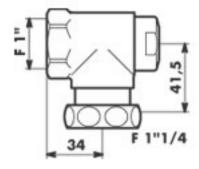

#### **SPECIFICATIONS**

Chrome plated solid brass stop and flow control cock.

Réf.: 764000 : straight, chrome plated F1"1/4 x F1"

Réf.: 764600 : straight, rough brass F1"1/4 x F1"

Réf.: 765000: angled, chrome plated F1"1/4 x F1"

### 765000