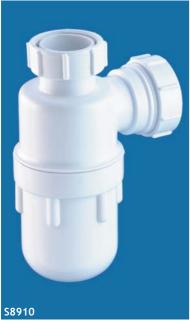

#### Illustrated

S8910 self colour, 11/4in plastic bottle trap with 75mm seal and multi-purpose outlet suitable for plastic and BS copper pipe