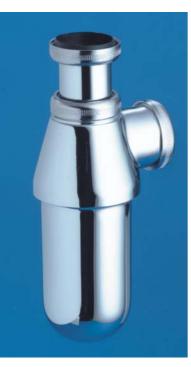

#### Illustrated

\$8900 chromium plated, 11/4in bottle trap with 75mm seal

### **Special notes**

Outlet screwed 11/4in BSP male with compression nut and ring