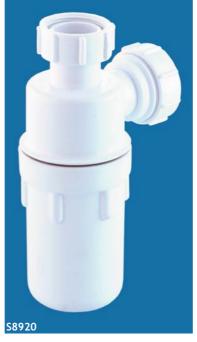

# Illustrated

S8920 self colour, 11/4in plastic resealing bottle trap with 75mm seal and multi-purpose outlet suitable for plastic and BS copper pipe