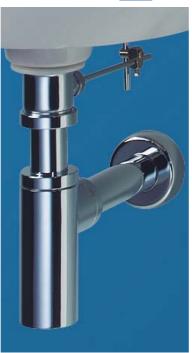

# Illustrated

E0079AA Contemporary chromium plated 11/4in bottle trap with 75mm seal

- Plastic bottle traps
- Resealing option