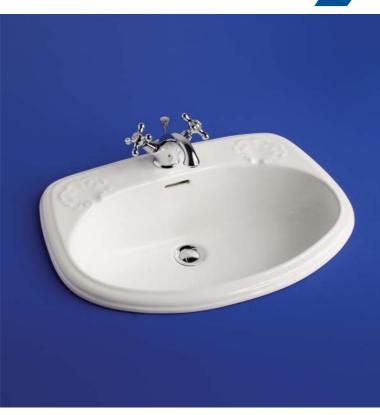

# harlotte countertop

Luxury countertop washbasin in vitreous china.

Available with 2 tapholes at 20cm centres or with single taphole for monoblock fitting.

- Luxury countertop washbasin
- 59cm x 29cm
- Integral overflow

#### Illustrated

S2660 Charlotte 59cm countertop washbasin, single centre taphole E6105 Kingston monoblock washbasin mixer with pop-up waste **E3199** 11/4in plastic

bottle trap 75mm seal