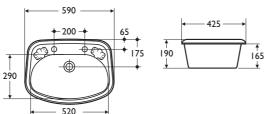

# harlotte countertop

Luxury countertop washbasin in vitreous china.

Available with 2 tapholes at 20cm centres or with single taphole for monoblock fitting.

- Luxury countertop washbasin
- 59cm x 29cm
- Integral overflow