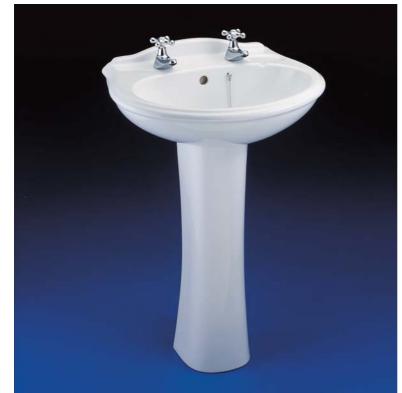

# washbasins sandringham classic

A pedestal washbasin with distinctive upstand and classically styled pedestal in vitreous china.

- Domestic and commercial use
- Classic styling

#### Illustrated

S2033 Sandringham Classic washbasin, 56cmx46cm, with 2 tapholes and chainstay hole S2921 Sandringham Classic pedestal S7285AA Priory <sup>1</sup>/2in basin pillar taps **S8800AA** 1<sup>1</sup>/4in bead chain waste and plug, 80mm slotted tail, bolt stay \$9000 Isovalve servicing valves