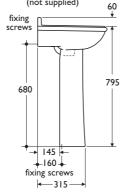

## **Special notes**

Washbasin pedestal mounted using 2 screws through the back of the basin (not supplied)

pedestal & wall

560

Tel: 0870 122 8822 Fax: 0870 122 8282 6:1:36B email: info@thebluebook.co.uk

Visit www.thebluebook.co.uk online for search, specify & CAD facilities