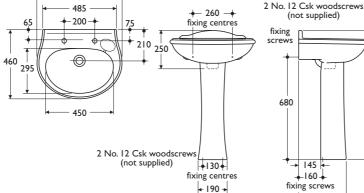

## **Special notes**

Washbasin pedestal mounted using 2 screws through the back of the basin (not supplied)

pedestal & wall

560

Tel: 0870 122 8822 Fax: 0870 122 8282 6:1:36B email: info@thebluebook.co.uk

Visit www.thebluebook.co.uk online for search, specify & CAD facilities