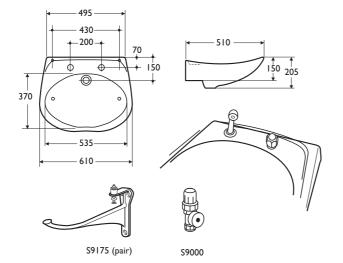

#### Illustrated

S2300 Salonex washbasin 61cm x 51cm with 2 tapholes **\$8900** 11/4in metal bottle trap, 75mm seal, chromium plated S7450 Starlite hairdressers single taphole mixer with metal handles, flexible hose, handspray and metal sleeve. (Inlets 10mm plain copper pipe) **\$8730** 11/4in strainer waste with lift out grid \$9175 aluminium alloy screw to wall brackets **S9381** 10 x 15mm straight compression couplers \$9000 Isovalve servicing