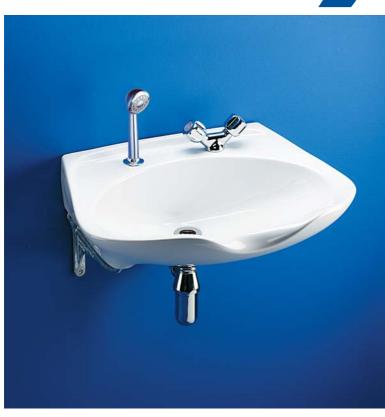

# salonex hairdressers 61

Shampoo washbasin for hairdressing salons and health and welfare centres. Available with 2 tapholes at 20cm centres.

- Commercial use
- Specialist use
- Hairdressing salons
- Health and welfare

#### Illustrated

S2300 Salonex washbasin 61cm x 51cm with 2 tapholes **\$8900** 11/4in metal bottle trap, 75mm seal, chromium plated S7450 Starlite hairdressers single taphole mixer with metal handles, flexible hose, handspray and metal sleeve. (Inlets 10mm plain copper pipe) **\$8730** 11/4in strainer waste with lift out grid \$9175 aluminium alloy screw to wall brackets **S9381** 10 x 15mm straight compression couplers \$9000 Isovalve servicing