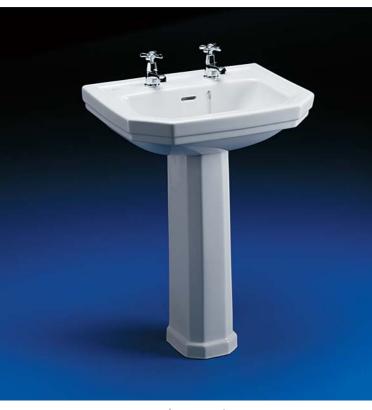

# washbasins laza 58

Luxury nostalgic pedestal mounted washbasin with a distinctive Art Deco hexagonal shape.

- Domestic and commercial use
- Art Deco style
- Co-ordinating brassware
- Pedestal mounted

#### Illustrated

E3660 Plaza 58cm washbasin, 2 tapholes, chainstay hole E3670 Plaza pedestal E6805 Plaza washbasin pillar taps E6760 11/4in waste with plug and chain