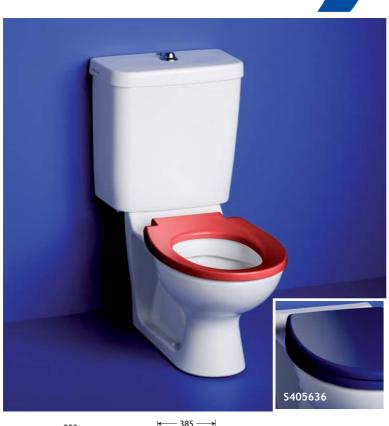

contour 21 schools 305 cc

305mm close coupled WC pan for younger children in schools or public areas.

Open flushing rim.

See page 5:2:4H for btw applications.

- Close coupled or back to wall wc pan
- Secure bottom fixing seats
- Secure cover fastening
- Choice of 5 colours, seat or seat & cover

#### Illustrated

S3046 Contour 21 schools close coupled and back to wall pan, 305mm high S3064 Contour 21 schools close coupled cistern and cover with secure fastener, 6 litre single flush pneumatic button bottom supply and internal overflow **S4057GQ** Contour 21 toilet seat no cover for 305mm high pan, bottom fixing hinges S9101 Domex screws (pair)

### Colours

Sanitaryware available in White (01) only. Seats available in; White (01) 

Grey (LJ)

Blue (36) Red (GQ) (66) Black