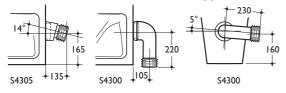

# **Associated products**

Panekta Connectors \$4305 converts to P trap S4300 converts to S or turned P trap

## **Special notes**

WC screwed to floor and cistern screwed to wall

conversion bends outlet to suit 102 bore soil pipe