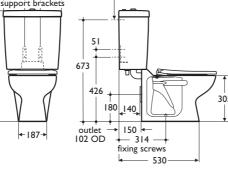

contour 21 schools 305 cc

305mm close coupled WC pan for younger children in schools or public areas.

Open flushing rim.

See page 5:2:4H for btw applications.

- Close coupled or back to wall wc pan
- Secure bottom fixing seats
- Secure cover fastening
- Choice of 5 colours, seat or seat & cover

#### Illustrated

S3046 Contour 21 schools close coupled and back to wall pan, 305mm high S3064 Contour 21 schools close coupled cistern and cover with secure fastener, 6 litre single flush pneumatic button bottom supply and internal overflow **S4057GQ** Contour 21 toilet seat no cover for 305mm high pan, bottom fixing hinges S9101 Domex screws (pair)

## Weight

WC pan 14.0kg Cistern 11.0kg Seat & cover 1.9kg Seat only 0.8kg