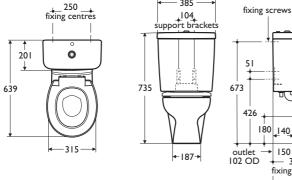

contour 21 schools 305 cc

305mm close coupled WC pan for younger children in schools or public areas.

Open flushing rim.

See page 5:2:4H for btw applications.

- Close coupled or back to wall wc pan
- Secure bottom fixing seats
- Secure cover fastening
- Choice of 5 colours, seat or seat & cover

#### Illustrated

S3046 Contour 21 schools close coupled and back to wall pan, 305mm high S3064 Contour 21 schools close coupled cistern and cover with secure fastener, 6 litre single flush pneumatic button bottom supply and internal overflow **S4057GQ** Contour 21 toilet seat no cover for 305mm high pan, bottom fixing hinges S9101 Domex screws (pair)

## Weight

WC pan 14.0kg Cistern 11.0kg Seat & cover 1.9kg Seat only 0.8kg