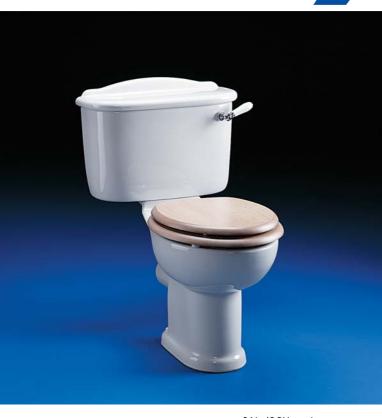

#### Illustrated

E4740 Revue floor standing WC pan with horizontal outlet E8690 6 litre syphon cistern, bottom supply and internal overflow, without lever E8692AA chromium plated lever with porcelain insert E4590FL limed oak effect seat & cover with chromium plated hinges

### Colours

Available in White (01) only

#### Designer

David Tilbury, London