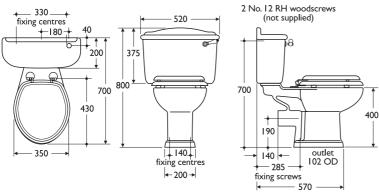

## Weight

WC pan 15.0kg Cistern 15.2kg Seat & cover: wood effect 3.4kg

## **Special notes**

WC screwed to floor and cistern screwed to wall