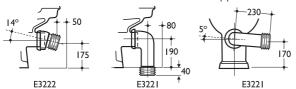

#### **Associated products**

Panekta Connectors E3222 converts to P trap E3221 converts to S or turned P trap