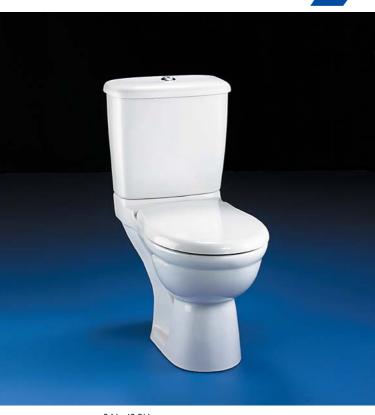

Alto close coupled WC suite with washdown bowl with open flushing rim.

- Domestic and commercial use
- Design matched seat
- Economically priced

## Illustrated

E7533 Alto floor standing WC pan with horizontal outlet E7514 push button dual flush valve cistern, 6 litre, bottom supply and internal overflow E7590 Alto seat & cover with stainless steel hinges