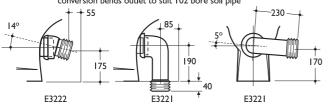

## Illustrated

E7533 Alto floor standing WC pan with horizontal outlet E7514 push button dual flush valve cistern, 6 litre, bottom supply and internal overflow E7590 Alto seat & cover with stainless steel hinges