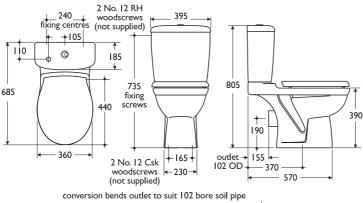

## Illustrated

E7533 Alto floor standing WC pan with horizontal outlet E7514 push button dual flush valve cistern, 6 litre, bottom supply and internal overflow E7590 Alto seat & cover with stainless steel hinges

### **Special notes**

WC screwed to floor and cistern screwed to wall