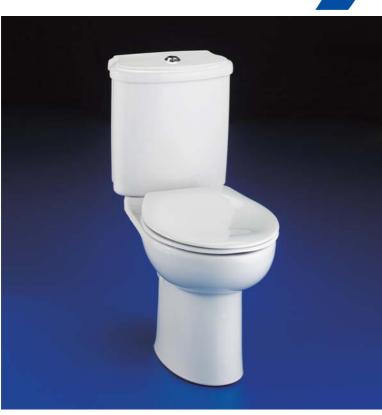

# WCs accolade cc

Close coupled washdown WC suite in vitreous china with horizontal outlet and box flushing rim.

- Domestic and commercial use
- Distinctive design
- Design matched seat
- Part of extensive suite

### Illustrated

\$3080 Accolade floor standing WC pan with horizontal outlet \$3648 Push button dual flush valve cistern, 6 litre, bottom supply and internal overflow \$4025 Accolade seat & cover with stainless steel hinges S9101 Domex screws (pair)