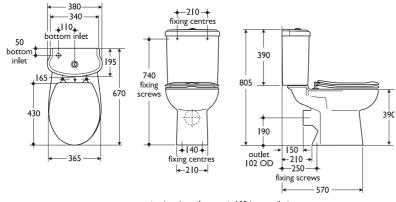

## Weight

WC pan 15.0kg Cistern 9.1kg Seat & cover 3.0kg

## **Special notes**

WC screwed to floor and cistern screwed to wall