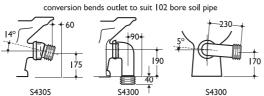

## **Associated products**

**Panekta Connectors** S4305 converts to P \$4300 converts to S or turned P trap